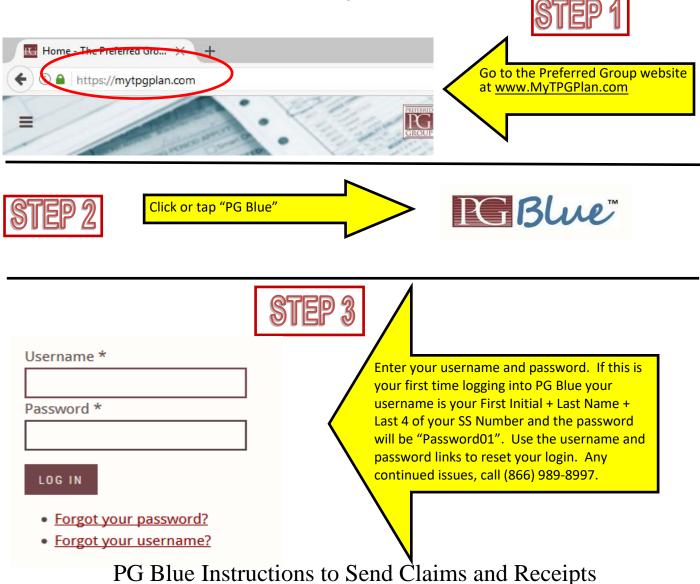

Please view your account online at <u>www.MyTPGPlan.com</u> and click on the "PG Blue" lcon. We have included an attachment to guide you through this process. When you have questions, please call us at (866) 989-8997 weekdays between the hours of 8AM and 5PM.

## PG Blue Login Instructions

Once logged in, you will be able to send claims or other information to us by clicking on the "Messaging & Links" tab in the PG Blue portal. Please follow the Zixmail instructions as they are accessible by clicking on the "Download Zixmail Instructions" in the messages section. If you have any difficulty, please call (866) 989-8995 or you can fax your claim to (518) 641-0325.